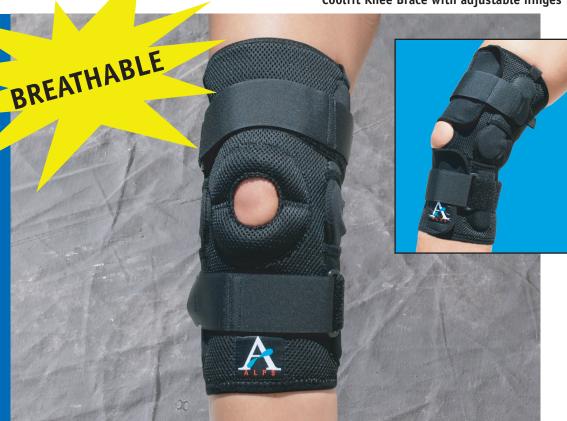

This ALPS Knee Brace is constructed of our Coolfit breathable fabric. The brace is designed to prevent or reduce the severity of knee injury. The Coolfit is available in pull-on and wrap-around style.

Here are a few of the built-in features from ALPS Knee Braces:

- Coolfit breathable fabric allows for air circulation
- Works well for patients who are allergic to neoprene knee braces
- ADJUSTABLE hinges incorporated
- Medial and lateral support

| PRODUCT NO. | MODEL |  |  |
|-------------|-------|--|--|
|             |       |  |  |

CFB-HP Pull-on with hinge CFB-HW Wrap-around with hinge

In the United States: ALPS

Tel: 800 - 574 - 5426

www.easyliner.com